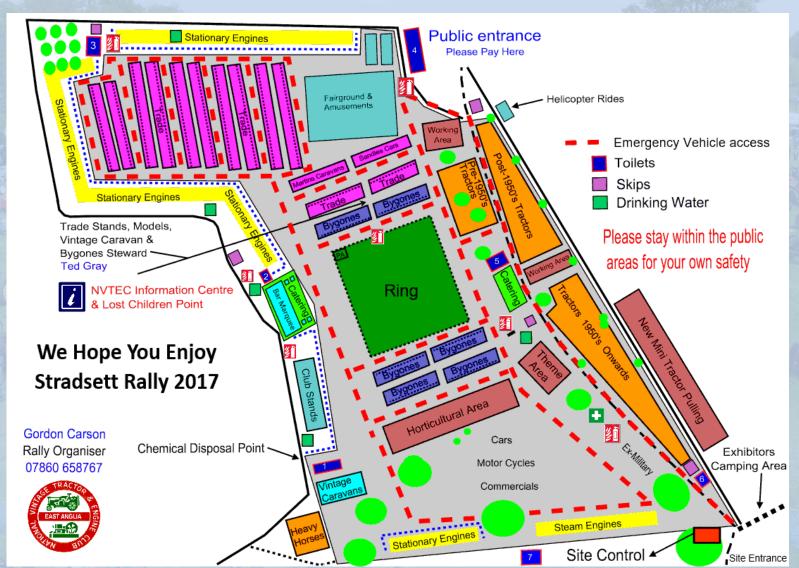

| Ian Long and Andrew Bennett |
| Newsletter Editor                     | Viv Gray                                                                                                                                               | Ian Long and Andrew Bennett |
| Committee Members                     | Cliff Armsby, Reg Fletcher, John<br>Moulis, Malcolm Mycock, David<br>Askew, Ian Long, Mathew Hoy,<br>Andrew Bennett, Alan Whiteman<br>and David Mycock | Ian Long and Andrew Bennett |

Following the official meeting, three presentations were made by Henry: A bouquet of flowers to Viv Gray, Chris Hunt and Jayne Carson for their outstanding service to the club. The meeting closed at 8.30.

## **Proposed 2017 Rally Field Layout**