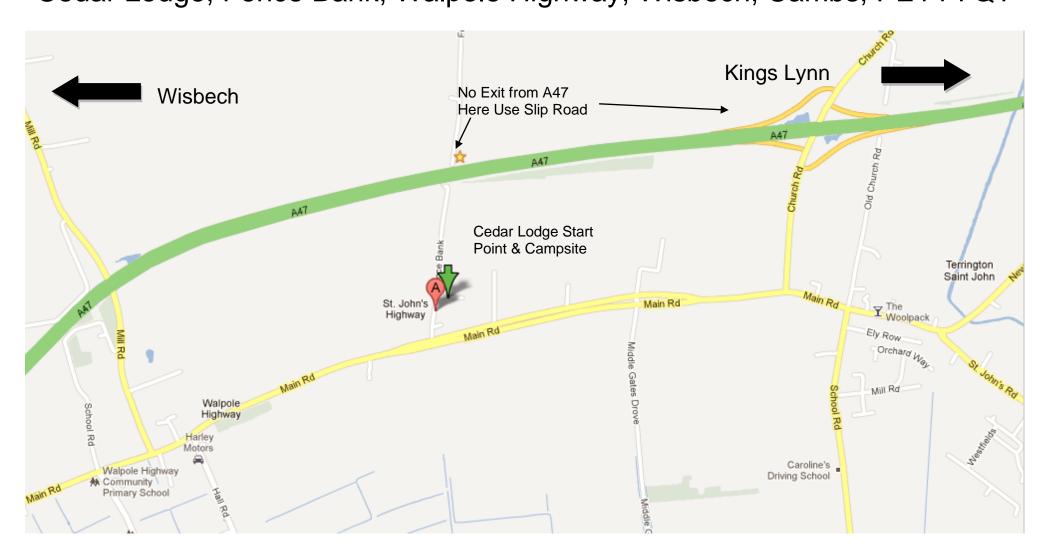

#### In aid of the East Anglian Air Ambulance Sunday 7<sup>th</sup> April 2019

This year's event will again be based at the village of Walpole Highway, which is between Kings Lynn and Wisbech off the old A47, Cedar Lodge, Fence Bank, Walpole Highway, Wisbech, Cambs, PE14 7QT

# 2019 Charity Road Run at Cedar Lodge, Fence Bank, Walpole Highway, Wisbech, Cambs, PE14 7QT